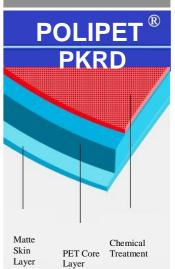

### **Description :**

PKRD is one side matte, other side is chemically treated BOPET film.

One side is matte

\* Excellent stiffness

\* Excellent matte finish surface

\* PKRD is a retortable film (lab test 120°C, 30 min)