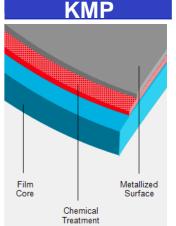

## **Description:**

KMP is biaxially oriented polyester (BOPET) films with chemical coated side metallized. High barrier flexible packages for: coffee, dehydrated food, frozen food, lidding, snacks, etc.

## Features and applications:

- \* Excellent machinability
- Unprotected metallized side must be not in contact with foods.
- \* Superior adhesion with different inks and coating materials
- \* The choice of laminating type and lamination adhesives, which can effect the metal adhesion force after application, is based on customer's knowledge and experience.

Available gauge(s) (µm): 12 KMP needs to be stocked in a closed warehouse and preserved from the light. Polinas will not accept any responsibilty for material older than 1 year from the delivery

**BOPET FILMS** 