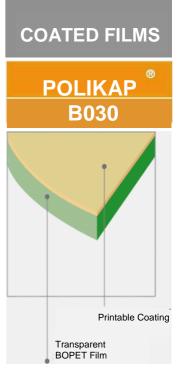

## **Description:**

PVOH coated, transparent printing and lamination BOPET film

F: Front (PVOH) - B: Back

This film complies with the EC and FDA food contact regulations. Detailed documentation is available on your request. All the information contained in this datasheet is supplied at the best of our knowledge and must not be construed as a guarantee. Since the circumstances and processes used in the application of our product are beyond our control, our guarantee remains within the limits of the generic conditions of supply of the product itself. Business Development and Customer Solutions Department is available to supply upon request all the updated recommendations relevant to the best converting and processing techniques for the product. Also, different film thicknesses and properties are available upon request.