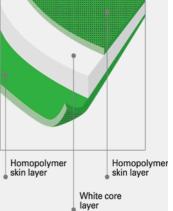

## **Description:**

Solid white, non-heat sealable BOPP film for cold seal applications

Available gauge(s) (µm): 20

- \* Ideal whiteness and gloss
- \* Cost-saving converting process due to its natural solid white color

**BOPP FILMS** 

| Properties                | Unit    |    | Technical Values | Test Method |
|---------------------------|---------|----|------------------|-------------|
| Thickness                 | m       |    | 20               | ASTM D 2673 |
| Yield                     | m2/kg   |    | 52,1             | ASTM D 2673 |
| TT                        | %       |    | 40               | ASTM D 1003 |
| Gloss                     | %       | F  | >= 40            | ASTM D 2457 |
| Dimensional stability     | %       | MD | -3               | ASTM D 1204 |
|                           | %       | TD | -1               |             |
| Tensile strength at break | kg/mm²  | MD | 13               | ASTM D 882  |
|                           | kg/mm²  | TD | 25               |             |
| Elongation                | %       | MD | 135              | ASTM D 882  |
|                           | %       | TD | 50               |             |
| Surface tension           | dyne/cm | F  | 38               | ASTM D 2578 |
|                           | dyne/cm | В  | 38               |             |