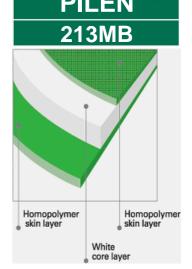

## **Description:**

Solid white, non-heat sealable BOPP film for adhesive tapes

## Features and applications:

- \* One side corona treated
- \* Low elongation in machine direction property
- \* Cost-saving converting process due to its natural solid white color

Available gauge(s) (µm): 20,28

- \* Ideal whiteness and gloss
- Treated side is good for water based acrylic adhesive coating and hot-melt applications

**BOPP FILMS** 

| Properties                | Unit    |    | Technical Values |        | Test Method |
|---------------------------|---------|----|------------------|--------|-------------|
| Thickness                 | μm      |    | 20               | 28     | ASTM D 2673 |
| Yield                     | m2/kg   |    | 51               | 36,4   | ASTM D 2673 |
| TT                        | %       |    | 40               | 40     | ASTM D 1003 |
| Gloss                     | %       | F  | 60               | 60     | ASTM D 2457 |
| Dimensional stability     | %       | MD | -3               | -3     | ASTM D 1204 |
|                           | %       | TD | -1               | -1     |             |
| Tensile strength at break | kg/mm²  | MD | 14               | 14     | ASTM D 882  |
|                           | kg/mm²  | TD | 30               | 30     |             |
| Elongation                | %       | MD | 135              | 135    | ASTM D 882  |
|                           | %       | TD | 50               | 50     |             |
| C.O.F                     |         | ВВ | =< 0,5           | =< 0,5 | ASTM D 1894 |
| Surface tension           | dyne/cm | F  | >= 36            | >= 36  | ASTM D 2578 |