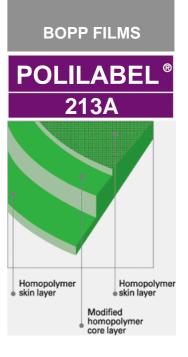

## **Description:**

Transparent BOPP film for wrap around reel fed bottle labeling

## Features and applications :

- \* One side corona treated
- \* Excellent lay-flat characteristics
- \* Excellent dimensional stability and cuttability

Available gauge(s) (µm): 30,35,40

- \* Gluable
- \* Improved slip & anti-static properties
- \* Printable with gravure, flexo and web offset