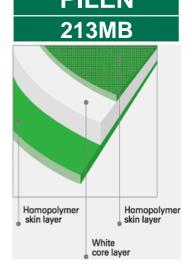

## **Description:**

Solid white, non-heat sealable BOPP film for adhesive tapes

## Features and applications:

- \* One side corona treated
- \* Low elongation in machine direction property
- \* Cost-saving converting process due to its natural solid white color

Available gauge(s) (µm): 20,28

- \* Ideal whiteness and gloss
- Treated side is good for water based acrylic adhesive coating and hot-melt applications

**BOPP FILMS** 

| Properties                | Unit    |    | Technical Values |        | Test Method |
|---------------------------|---------|----|------------------|--------|-------------|
| Thickness                 | μm      |    | 20               | 28     | ASTM D 2673 |
| Yield                     | m2/kg   |    | 51               | 36,4   | ASTM D 2673 |
| TT                        | %       |    | 40               | 40     | ASTM D 1003 |
| Gloss                     | %       | F  | 60               | 60     | ASTM D 2457 |
| Dimensional stability     | %       | MD | -3               | -3     | ASTM D 1204 |
|                           | %       | TD | -1               | -1     |             |
| Tensile strength at break | kg/mm²  | MD | 14               | 14     | ASTM D 882  |
|                           | kg/mm²  | TD | 30               | 30     |             |
| Elongation                | %       | MD | 135              | 135    | ASTM D 882  |
|                           | %       | TD | 50               | 50     |             |
| C.O.F                     |         | ВВ | =< 0,5           | =< 0,5 | ASTM D 1894 |
| Surface tension           | dyne/cm | F  | >= 36            | >= 36  | ASTM D 2578 |