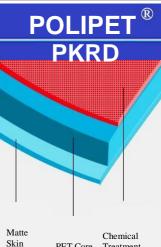

### **Description :**

PKRD is one side matte, other side is chemically treated BOPET film.

### Features and applications :

- \* One side is chemically treated
- \* Excellent machineability
- Good dimentional stability
- \* Superior ink adhesion with different inks and coating materials

One side is matte

\* Excellent stiffness

\* Excellent matte finish surface

\* PKRD is a retortable film (lab test 120°C, 30 min)

http://www.polinas.com

PET Core Treatment Layer

Layer