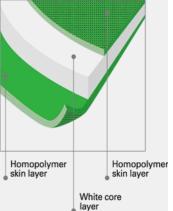

## **Description:**

Solid white, non-heat sealable BOPP film for cold seal applications

## Features and applications:

- \* Both sides corona treated
- \* Low elongation in machine direction property
- \* Treated side is good for water and acrylic based adhesive coating, hot-melt and cold seal applications