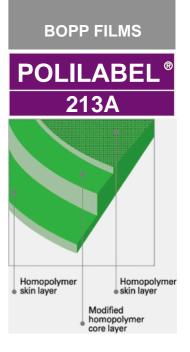

## **Description:**

Transparent BOPP film for wrap around reel fed bottle labeling

## Features and applications :

- \* One side corona treated
- \* Excellent lay-flat characteristics
- \* Excellent dimensional stability and cuttability **Available gauge(s) (µm):** 30,35,40
- \* Gluable
- \* Improved slip & anti-static properties
- \* Printable with gravure, flexo and web offset